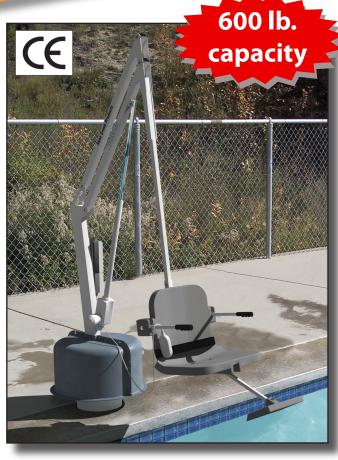

## The Titan 600™ Lift

Item# F-600TL

The Titan 600™ Lift shares a lot of the same great features as the Revolution Lift but is designed to accomodate patrons up to 600 lbs. No other ADA compliant lift on the market has this weight capacity. Now independently verified by Wyle Labs to be ADA compliant.

This lift provides the ability to service multiple bodies of water as well as both above ground spas and in ground pools and spas.

## Features:

- 600 Pound (272 kg) weight capacity
- Independently verified to meet ADA standards
- Rechargeable battery with wall mount charger
- Clears 30" high walls, up to 10" thick
- 360 degree powered rotation in either direction
- Adjustable footrest & lap belt
- Dual flip-up arm rests
- Simple push button operation
- Limited lifetime structural warranty
- Five year pro-rated electronics warranty